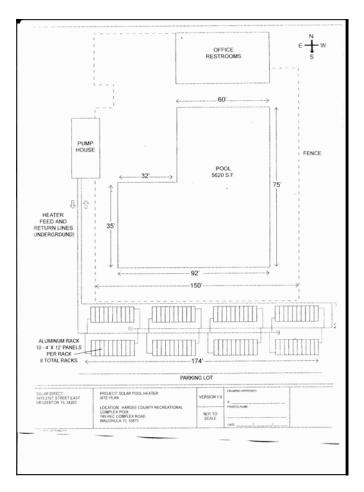

## **Commercial References**

1. Name of Customer/Business: Hardee County Recreation Complex

List of services provided: Installation of solar pool heating system

Address: 745 Rec Complex Road Wauchula, FL 33873

Contact person: Dick Dagett

Contact person phone number: 863-773-4754

Dates/duration of services: February 21, 2007

Description of Project:

Solar pool heating system for Hardee County 80 4x12 panels

Name of Customer/Business: Ocean Gate General Contractors
 List of services provided: Installation of solar hot water systems